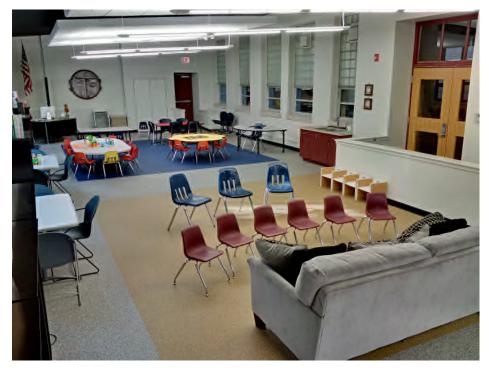

## **Interior Tenant Build-out Projects**

The Center for Ballroom and Dance—Lincolnshire, IL

The Saint Luke Church and Academy, Chicago, IL Multi-purpose Room

The Saint Luke Church and Academy, Chicago, IL New Classroom Area